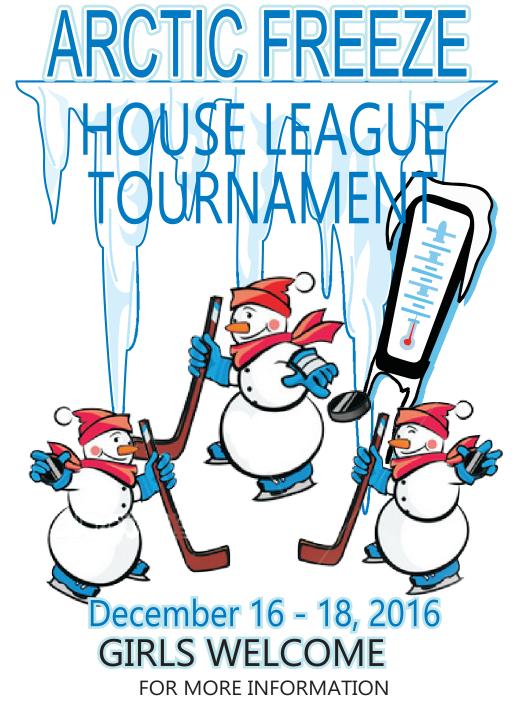

Must Submit a Certified USA Hockey Roster with your Application Fee: \$650

Dates: December 16-18, 2016

Tournament Hosting: 34 Teams

metned 6 99w999 8 triup2 8 saliM rojeM 6 bantam

REGISTRATION ENDS 12/02/2016